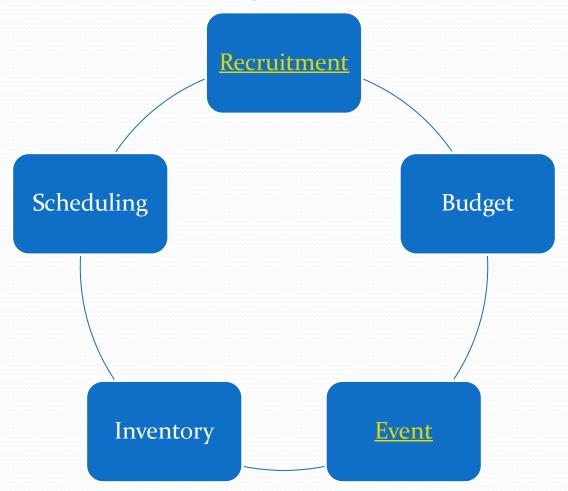

## International Student Centre

#### **Computerization of ISC Information System**

He (Cloris) Zhu Siqi (Bonita) Luo Kalun (James) Lee Rui (Europa) Shang

#### **Current Problems**



#### **Functional Requirements**



## **Goal Diagram**



#### **Non-functional Requirements**

#### Information Security

### Reliability



#### **Information & Instructional Technology Services**



#### Software we are using







### Break-even / Payback Analysis

- Needs 6 months to develop
- Total Development Cost
  = \$20 \* 8hrs \* 20days \* 6months
  - = \$19200



- With the new system,
  ISC can save 3 hrs per day for each staff
- That is \$20 \* 3 \* 3 \* 20days = \$3600 per month
- Breakeven = \$19200 / \$3600 = 5.33 month

# Thank you

Rui (Europa) Shang Siqi (Bonita) Luo Kalun (James) Lee He (Cloris) Zhu