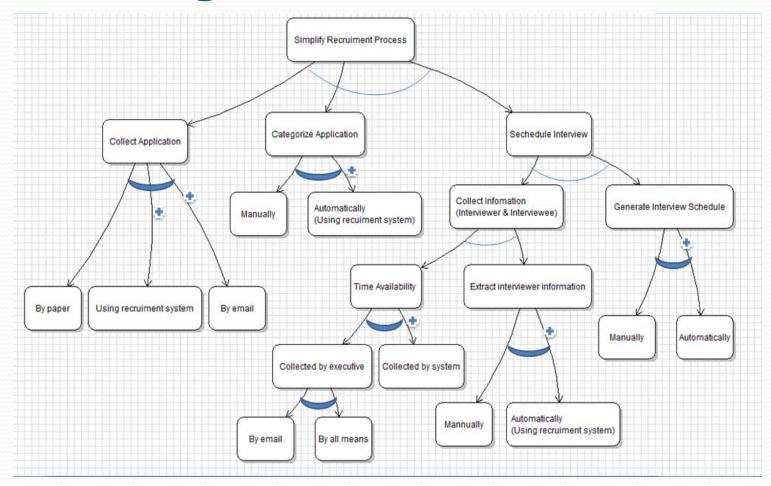

## International Student Centre

#### **Computerization of ISC Information System**

He (Cloris) Zhu Siqi (Bonita) Luo Kalun (James) Lee Rui (Europa) Shang

#### **Current Problems**



#### **Functional Requirements**



## **Goal Diagram**



#### **Non-functional Requirements**

#### Information Security

### Reliability



#### **Information & Instructional Technology Services**



#### Software we are using







### Break-even / Payback Analysis

- Needs 6 months to develop
- Total Development Cost
  = \$20 \* 8hrs \* 20days \* 6months
  - = \$19200



- With the new system,
  ISC can save 3 hrs per day for each staff
- That is \$20 \* 3 \* 3 \* 20days = \$3600 per month
- Breakeven = \$19200 / \$3600 = 5.33 month

# Thank you

Rui (Europa) Shang Siqi (Bonita) Luo Kalun (James) Lee He (Cloris) Zhu