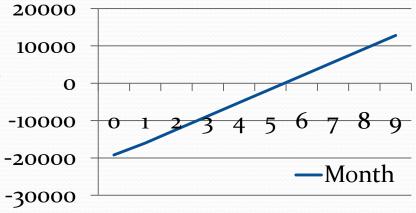

### Break-even / Payback Analysis

- Needs 6 months to develop
- Total Development Cost
  = \$20 \* 8hrs \* 20days \* 6months
  - = \$19200

- With the new system,
  ISC can save 3 hrs per day for each staff
- That is \$20 \* 3 \* 3 \* 20days = \$3600 per month
- Breakeven = \$19200 / \$3600 = 5.33 month